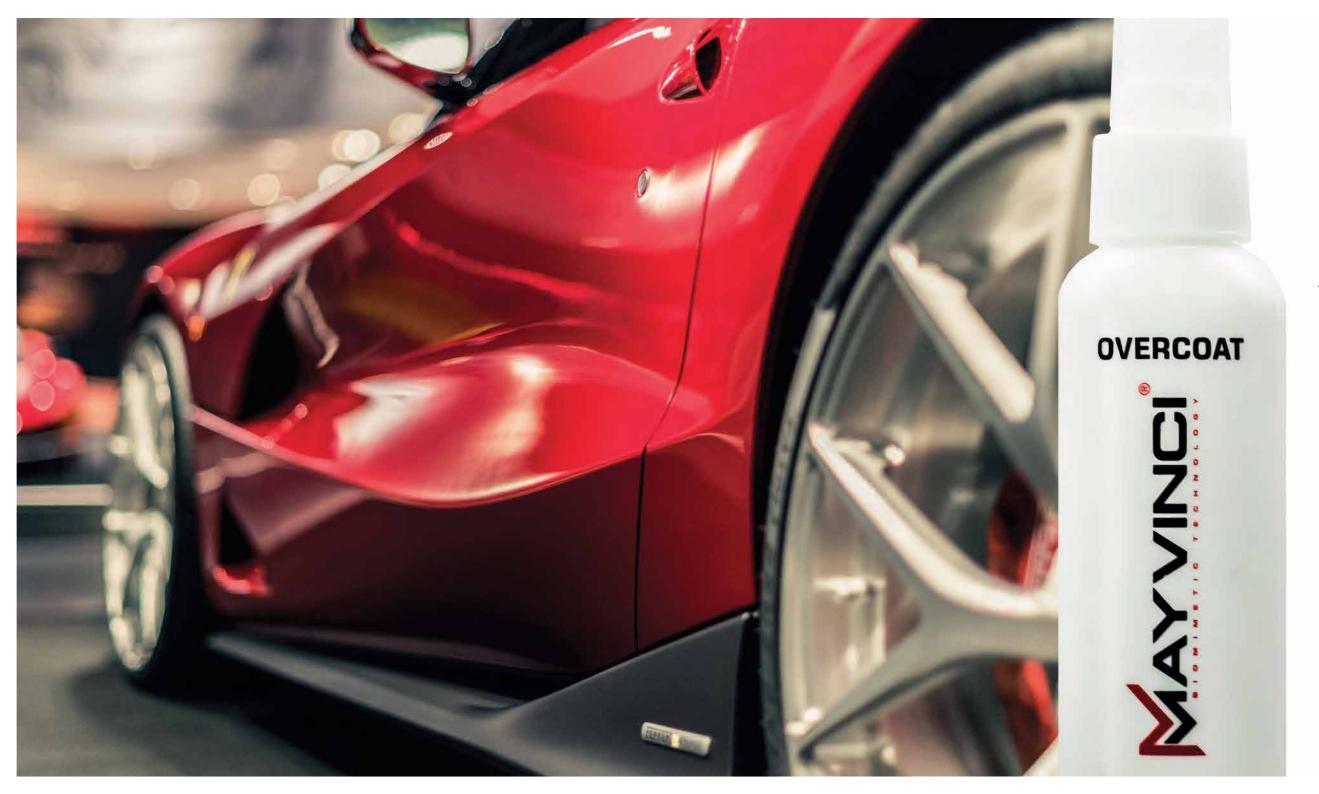

# MAYVINCI OVERCOAT

Overcoat is a temporary coating that provides a microscopic, ceramic-like matrix of SiO2 protection to repel oxidizing elements and at the same time seal in the deep gloss shine of the Mayvinci coating.

The overcoat is applied in order to protect the newly applied base coat until it is completely cured.

This product can be used in combination with all Mayvinci coatings.