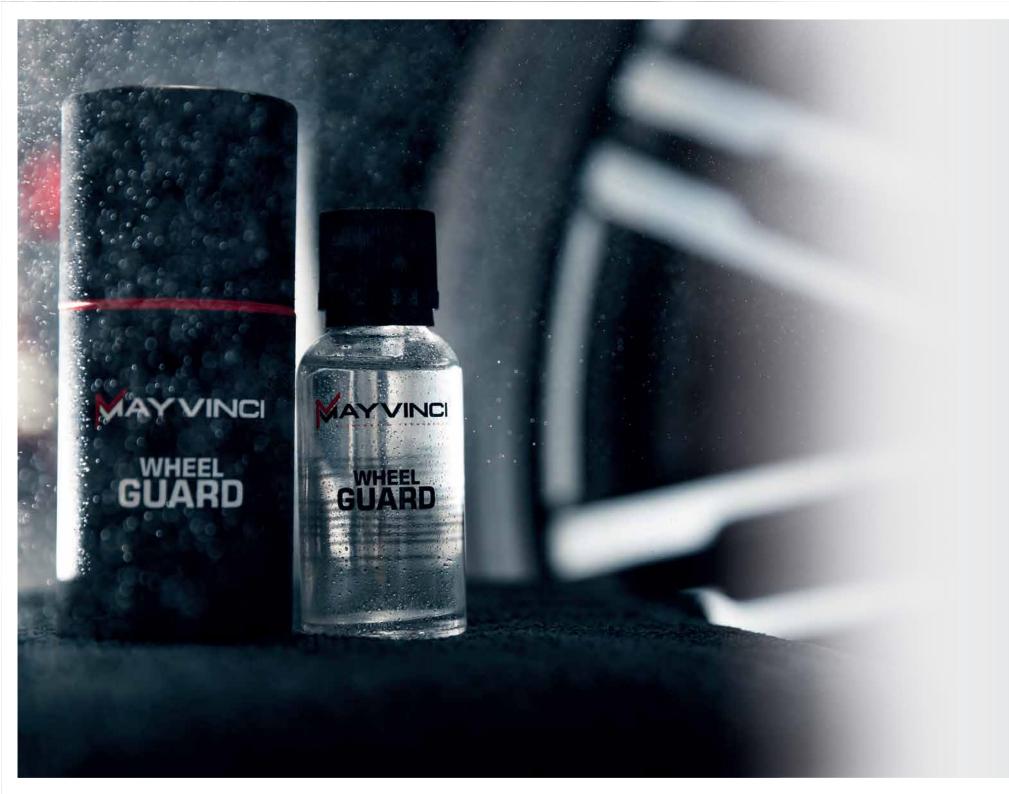

# MAYVINCI WHEEL GUARD

Wheel Guard provides a unique bond with automotive wheels.

Thanks to a breakthrough in the combination of organic and inorganic SiO2, the coating is capable of repelling dust and road grime.

The product is resistant to very high temperatures, eliminating contact with brake dust and giving your rims optimum protection.

The dirt-repellent effect also means they are easy to clean.

Wheel Guard is the most advanced rim coating on the market and an absolute must in order to protect and maintain your precious wheels.

Mayvinci Wheel Guard can only be applied by our specialist Mayvinci dealers.