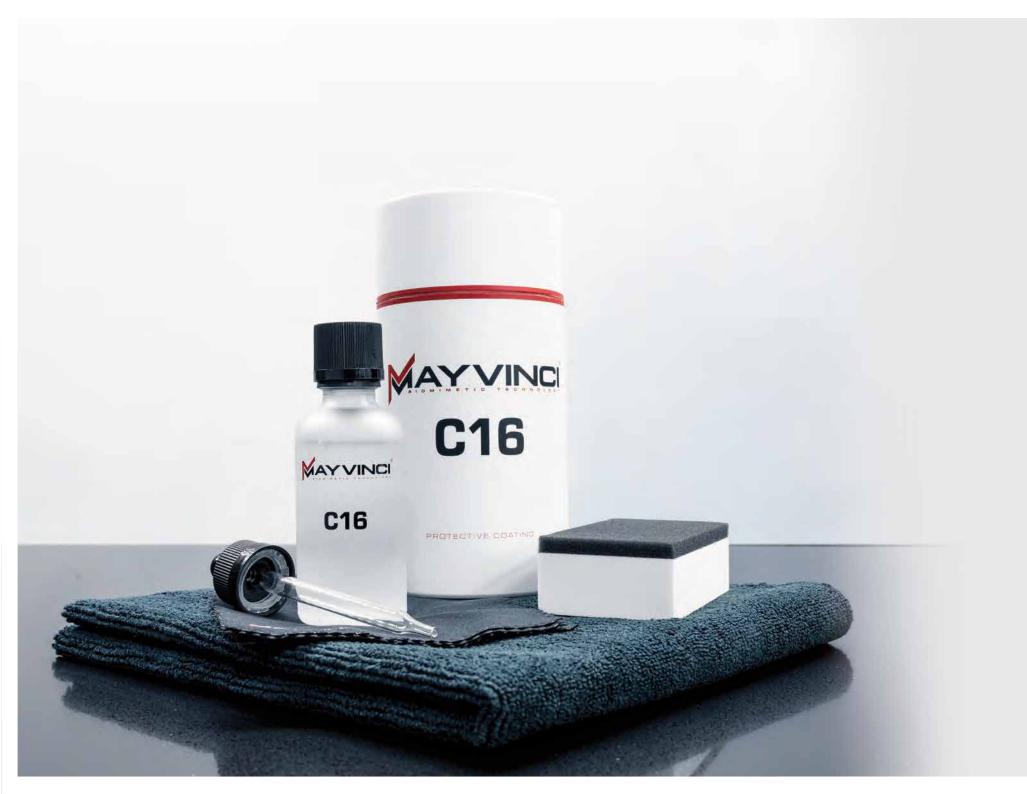

# MAYVINCI C16

This coating represents a breakthrough in ceramic SiO2 chemistry that will give your car optimum protection against external influences.

C16 provides painted surfaces with a matrix membrane that bonds firmly to the base layer.

As a result, water and dirt will barely adhere.

The clarity of C16 represents a huge boost in terms of shine and protection for your vehicle.

The product makes washing and cleaning much easier and quicker.

Mayvinci C16 can only be applied by our specialist Mayvinci dealers.