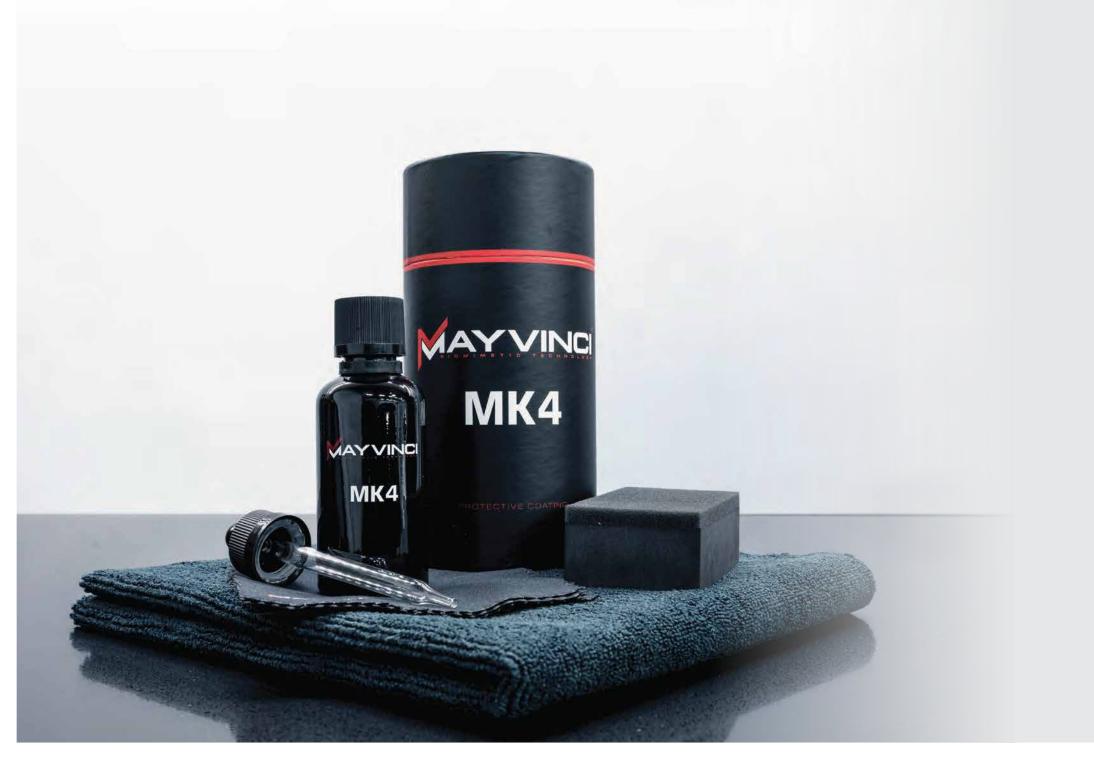

# MAYVINCI MK4

Mk4 consists of SiO2-bonded nanoparticles and is chemically inert.

The nano coating makes the car's paintwork more durable and resistant to the impact of chemicals, all kinds of weather conditions, UV, moisture and grime, and provides greater scratch-resistance than most clear coatings.

This coating is characterized by maximum wax-like shine and a sparkling effect.

Mayvinci MK4 can only be applied by our specialist Mayvinci dealers.