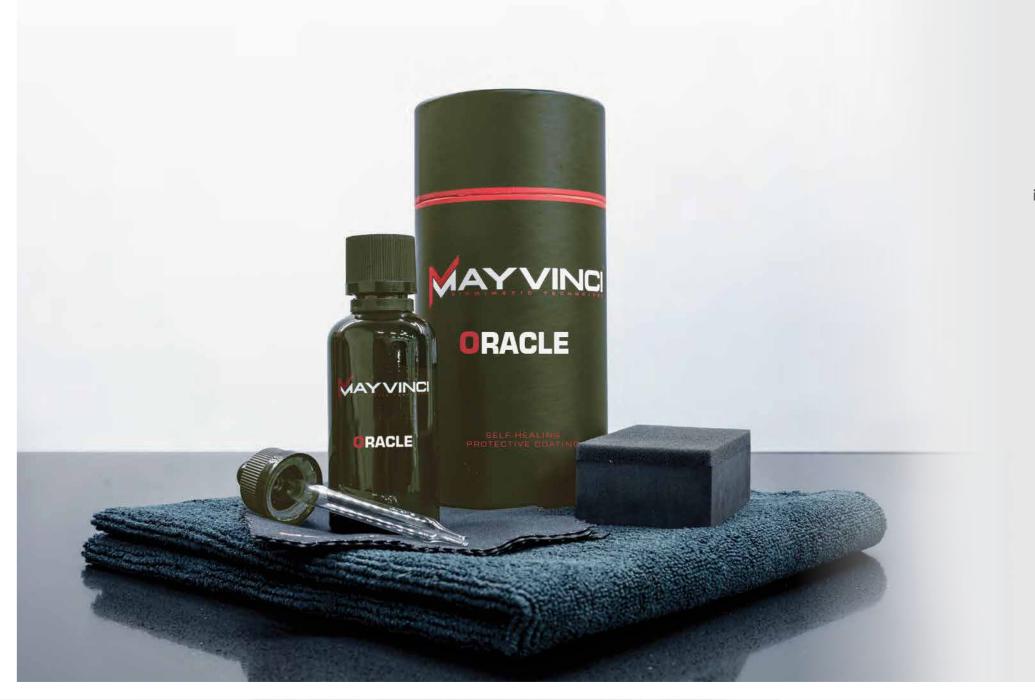

## MAYVINCI ORACLE

Pro choice •ORACLE. The triphasic structure of the Oracle has a thermoset phase with superior strength and performs major mechanical and structural function.

A "self-healing" phase of ultra-fine healing agent (nano scale) is embedded in the components like a matrix to repair the surface and restore its mechanical and structural integrity after being damaged.

The separated morphology is achieved through periodic detachment via a reaction process.

Unlike current coatings that claims " Self healing " that simply work off a reflow effect and the same spot if damaged can not be repaired twice and often lack performance as the induced resin dries up . The Oracle can be healed with hot water and or heat ,it is hand applied and Oracle Self healing coating that can truly guarantee a 5 year performance .