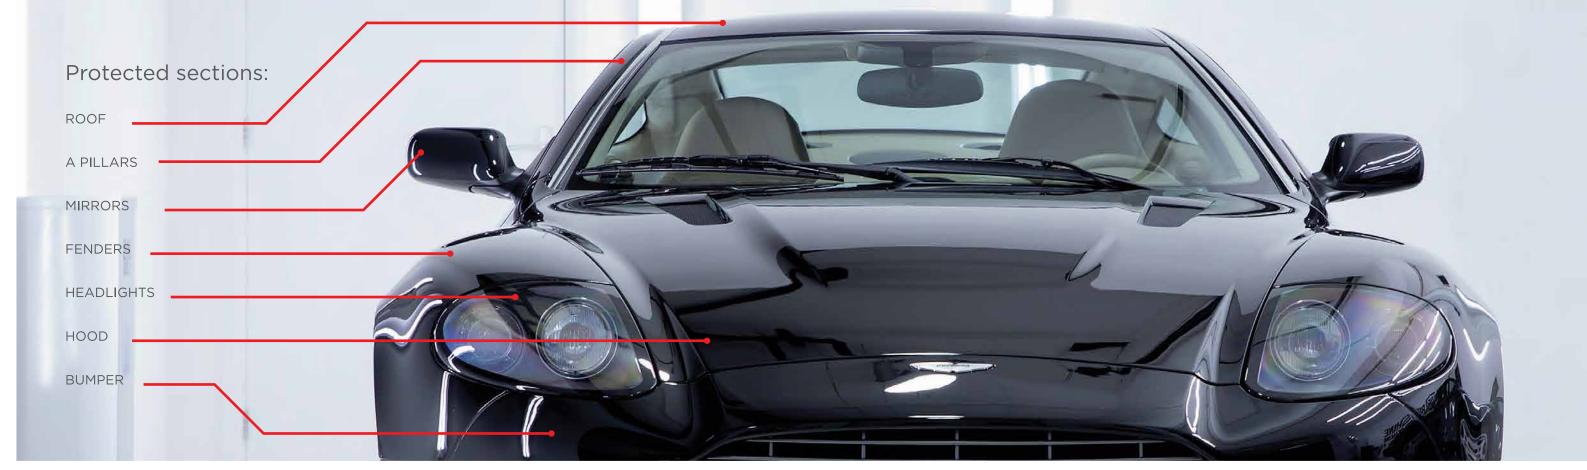

# MAYVINCI BODY ARMOR

The best form of protection is our paint protection film. This self-adhesive vinyl has been developed to protect your painted surfaces almost invisibly against stone chips, dirt, scratches, swirls, holograms, light damage, UV, bird droppings, tree sap and other external influences.

Body Armor has self-healing and self-cleaning properties.

Scratches to the vinyl disappear naturally through the action of sun, heat or hot water.

Whether you choose to protect your entire vehicle or only the impact zones, combine Body Armor with the Ayanmo coating for optimum protection.

Available in matt and high gloss.

PPF INDICATOR

SELFHEALING

GLOSS

LIFETIME

THICKNESS

REPELLENT