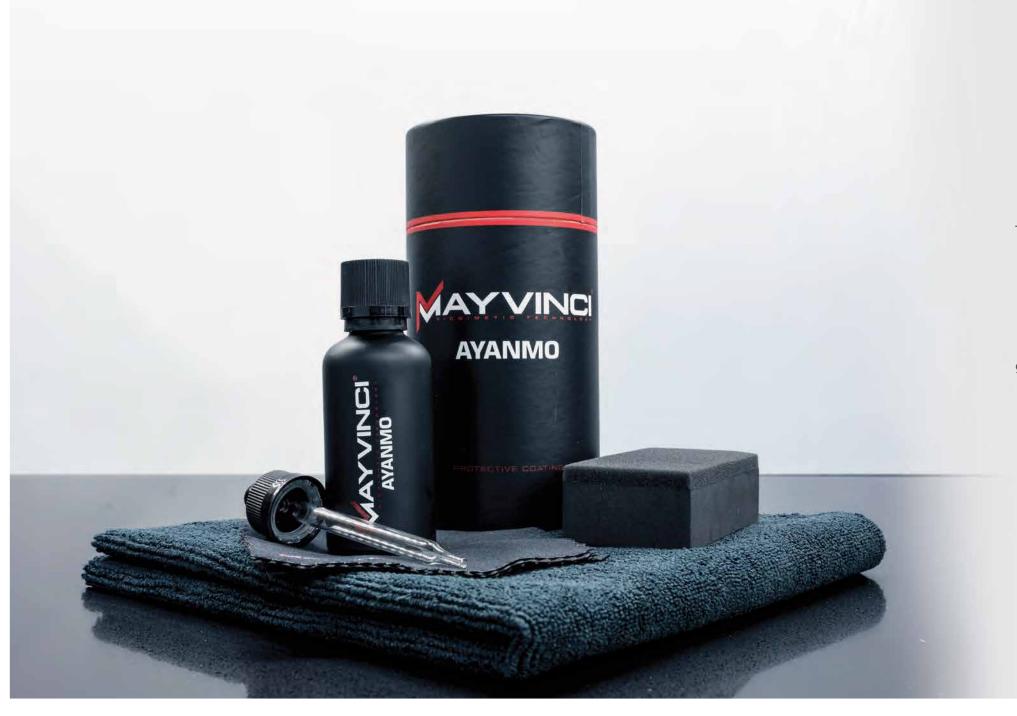

## MAYVINCI AYANMO

Ayanmo is Mayvinci's flagship product, a permanent glass ceramic coating that offers protection against external influences.

By insulating the surface from the air, it inhibits the process of oxidation, counteracting loss of shine and dullness.

The molecular morphology gives the coating its hardness, scratch-resistant properties and elasticity, resulting in a major aesthetic advantage that leaves the competition far behind.

Thanks to a unique component of the Ayanmo product, the coating is effective at a lower surface energy which means that oil, water and dust (environmental dirt) are repelled.

This exceptional coating is characterized by a superb deep shine and sparkling effect.

Using accurate optical measuring equipment, Ayanmo displays 92 GU (Gloss Units) at an angle of 20 degrees and 97 GU at an angle of 60 degrees, the highest reading for a nanoceramic glass coating to date. The adhesion of dirt is significantly reduced and your vehicle will stay clean longer.

Mayvinci Ayanmo can only be applied by our specialist Mayvinci dealers.